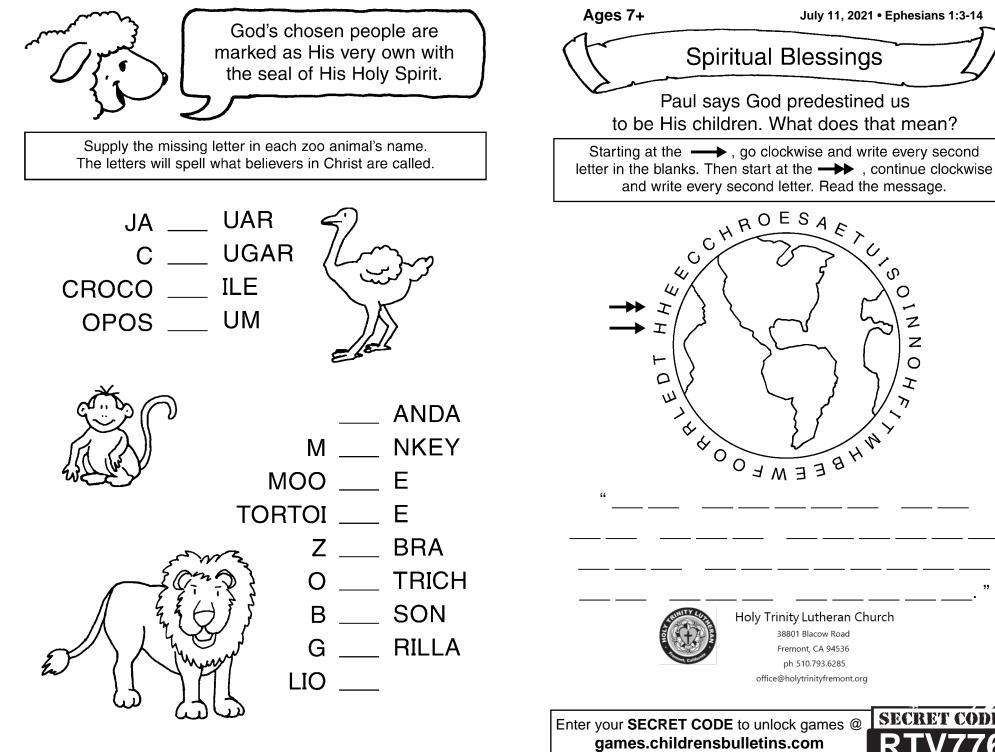

## God graciously gives His chosen children lavish and loving gifts. Paul describes some of them.

On each gift, fill in letters to make words that fit the clues. Write the letters beneath the gifts.

| 2 | Z | Ŷ | 2 |   |
|---|---|---|---|---|
| F |   |   | Е | I |
| Н |   |   | Е | 1 |
| S |   |   | R | I |
| Ζ |   |   | Е | á |

lose color or clarity to wish for mix or move area or region

made a part of God's family. bakery product thoughts lacking contents what a bee might do what a bee makes

- purchased by Jesus' blood.

hard work

greater in size

one who steers

freely observed

formal or best attire

pardoned from sins.